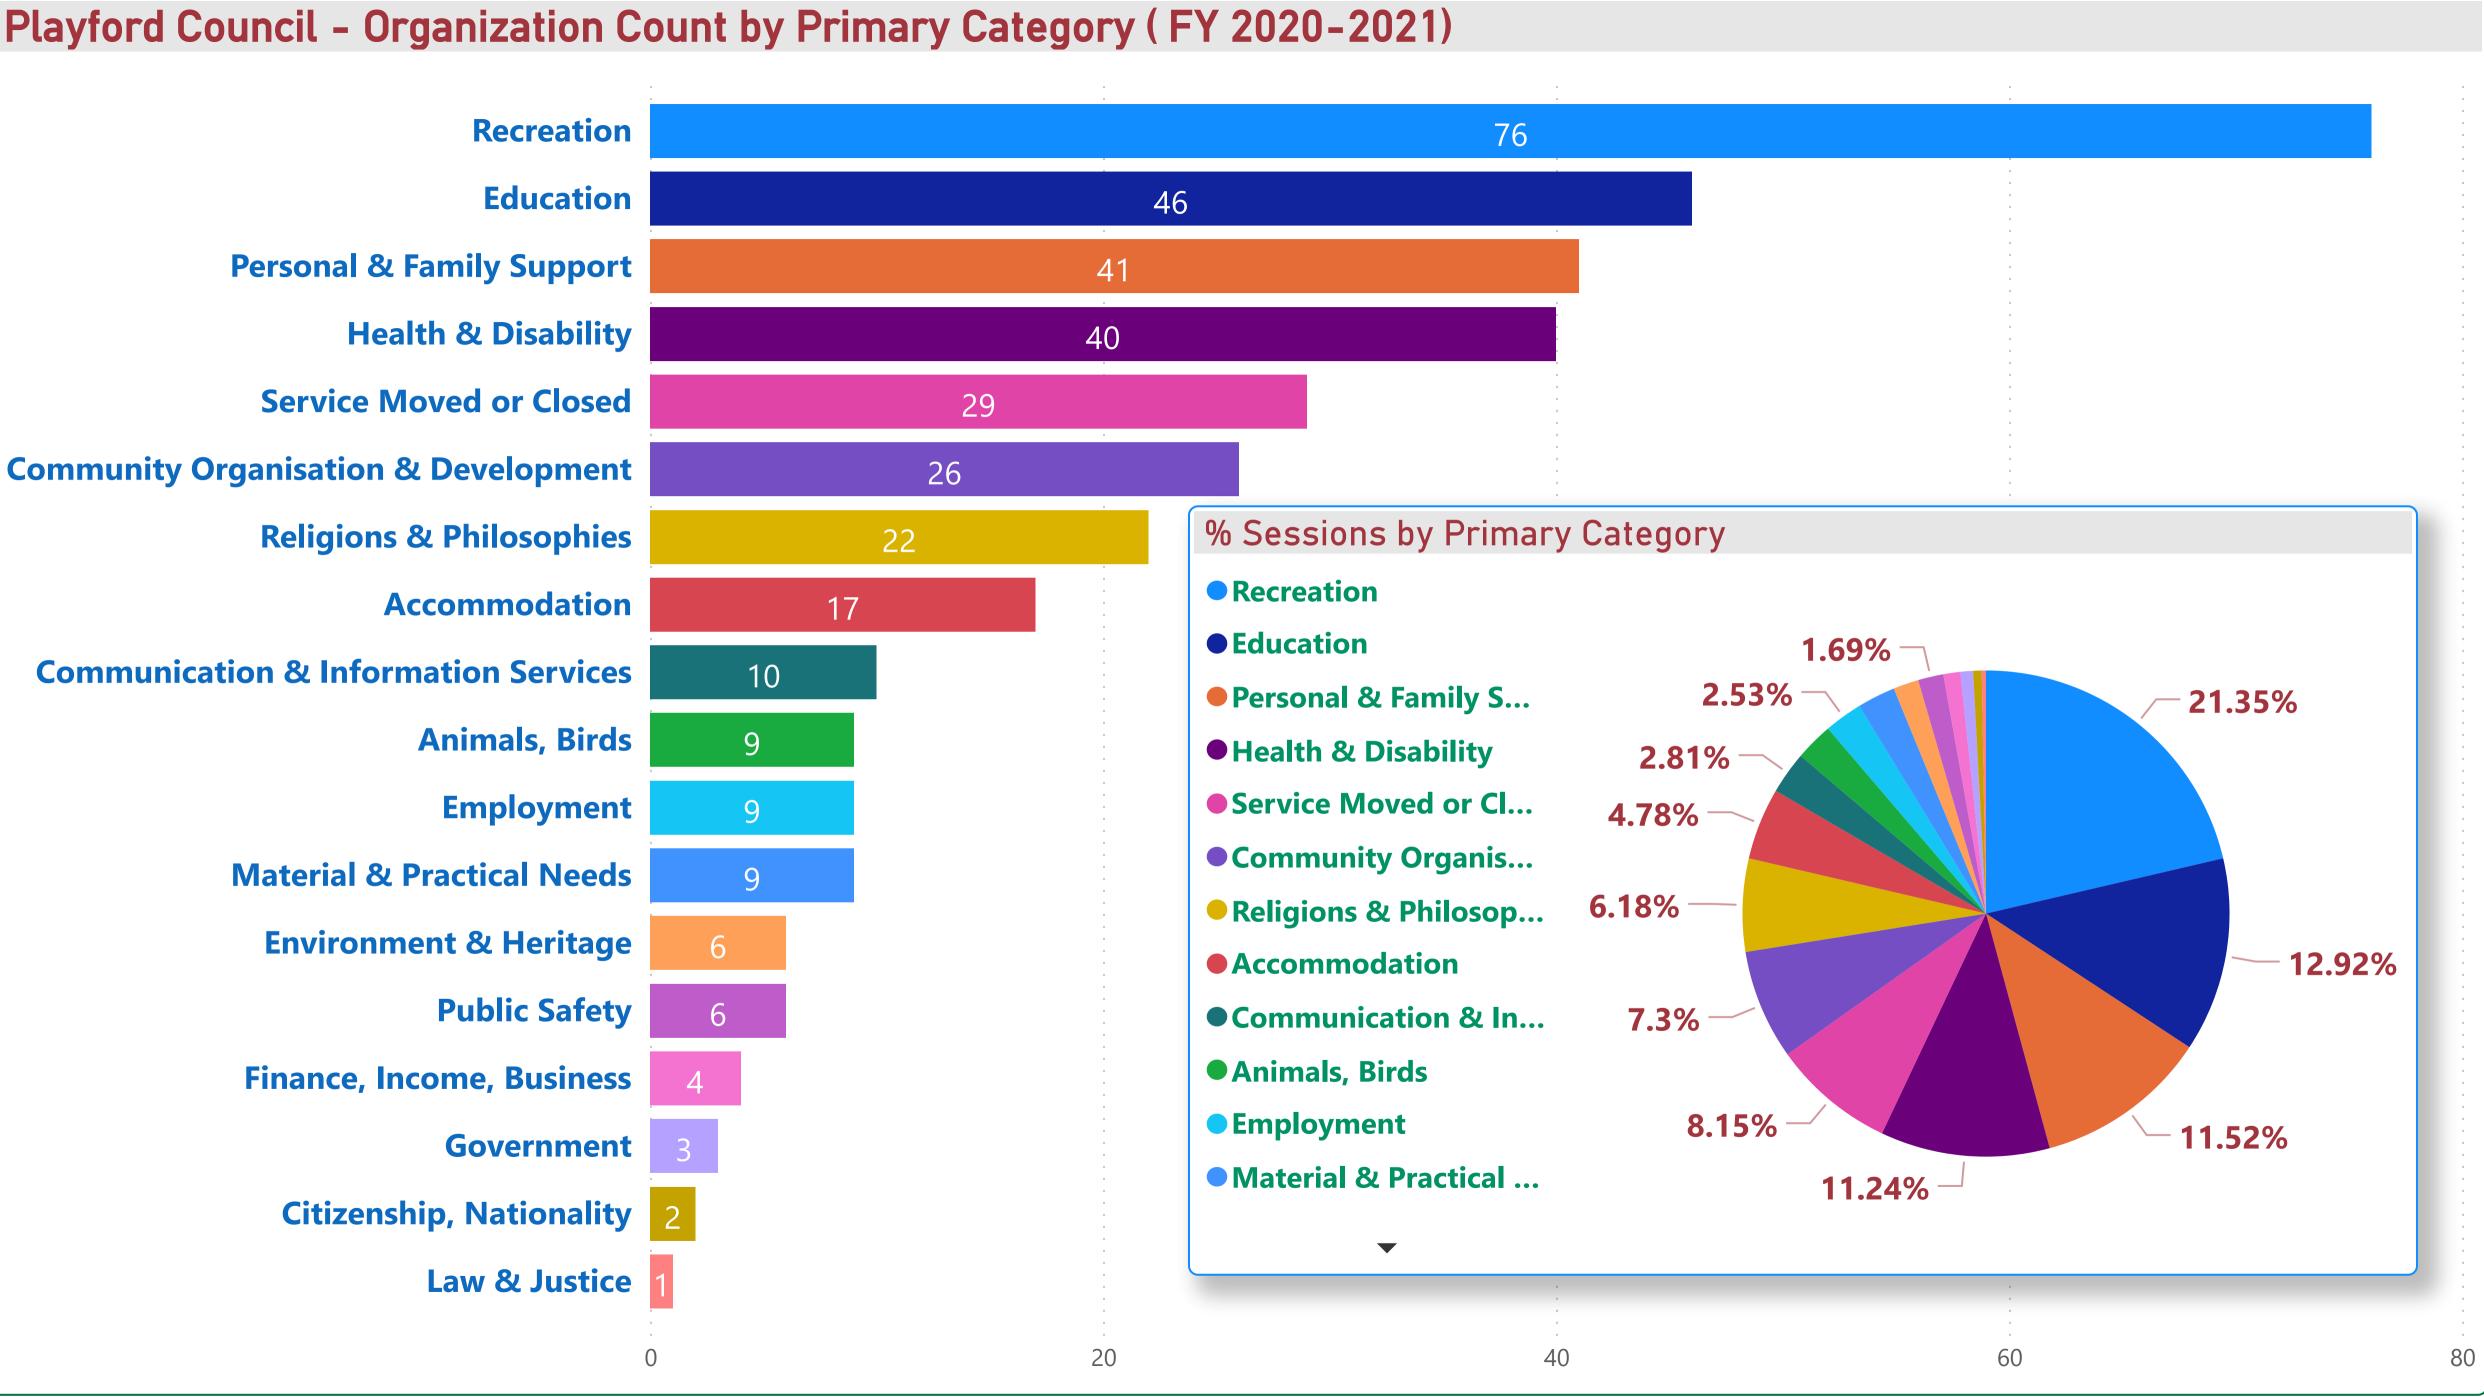

# Playford Council - Organization Count by Primary Category (FY 2020-2021)

## **Primary Category**

- Accommodation
- Animals, Birds
- Citizenship, Nationality
- Communication & Information Services
- Community Organisation & Development
- **Education**
- Employment
- Environment & Heritage
- Finance, Income, Business
- Government
- Health & Disability
- Law & Justice
- Material & Practical Needs
- Personal & Family Support
- Public Safety
- Recreation

- Religions & Philosophies
- Service Moved or Closed